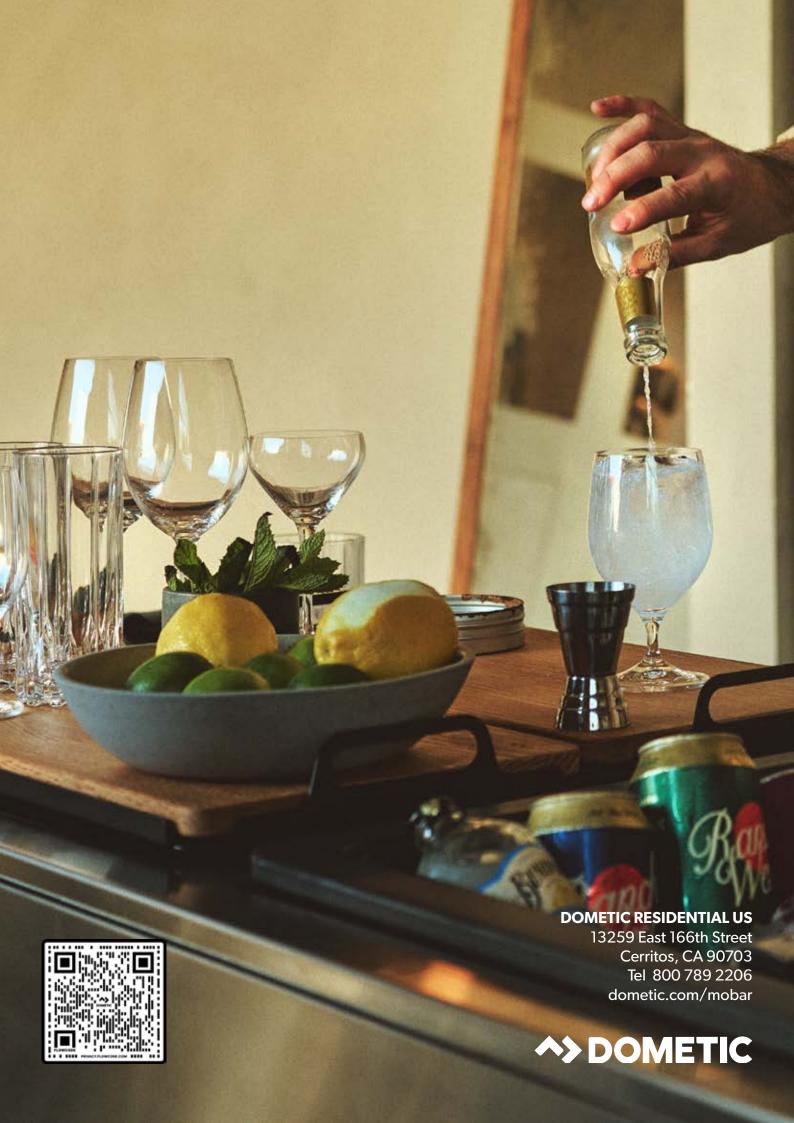

## THE CENTER OF THE PARTY

Dometic MoBar 550 is the ultimate mobile beverage center. It comes with accessories inspired by professional bartenders, and allows you to comfortably host large groups of people in your outdoor living space. With its spacious presentation and preparation area, robust stainless-steel design, heavy-duty wheels, and ergonomic handles, the MoBar can be placed at the heart of any outdoor event.

Mood Enhancing Lighting

Keeps drinks visible, accessible, and looking enticing

**Professional Accessories** 

Developed in collaboration with professional bartenders

**Spacious Presentation Area** 

Prepare, mix, and present like a professional