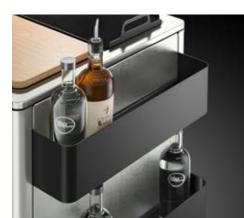

Mood Enhancing Lighting

Keeps drinks visible, accessible, and looking enticing

**Professional Accessories** 

Developed in collaboration with professional bartenders

**Spacious Presentation Area** 

Prepare, mix, and present like a professional

## **Standard Features**

- Crafted of durable, sleek stainless steel
- LED-illuminated dual-zone refrigeration compartment holds up to 19 wine bottles
- Powerful, efficient compressor cooling technology provides precise refrigeration
- Electronic controls let you set the temperature from 36°F to 68°F
- Tempered-glass window lets you keep track of contents
- Plugs in with detachable power cord
- Spacious work surface with roto-molded ice basket for up to 22 bottles or 32 cans
- Ice basket has a center handle for easy lifting and transport
- Dry-storage compartment for barware and accessories
- Black-coated steel serving tray has handles for easy carrying
- Solid oak cutting board is ideal for prepping garnishes
  Side-mounting, black-coated speed rail adds space for six bottles of wine or spirits
- Ergonomic handle and four heavy-duty wheels (two locking) offer easy maneuverability and control