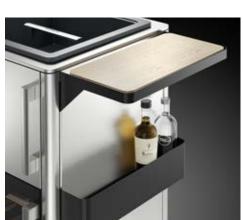

## **Standard Features**

- Crafted of durable, sleek stainless steel
- LED-illuminated dual-zone refrigeration compartment holds up to 39 wine bottles
- Powerful, efficient compressor cooling technology provides precise refrigeration
- Electronic controls let you set the temperature from 36°F to 68°F
- Tempered-glass window lets you keep track of contents
- Plugs in with detachable power cord; stays cool for extended time unplugged
- Spacious work surface with roto-molded ice basket for up to 22 bottles or 32 cans
- Ice basket has a center handle for easy lifting and transport
- Dry-storage compartment keeps barware and accessories organized and concealed
- Dry-storage drawer has ample clearance for standing bottles
- Black-coated steel serving tray has handles for easy carrying
- Solid oak cutting board is ideal for prepping garnishes
- Side-mounting, black-coated speed rail adds space for six bottles of wine or spirits
- Ergonomic handle and four heavy-duty wheels (two locking) offer easy maneuverability and control

## **Standard Features**

- Crafted of durable, sleek stainless steel
- LED-illuminated dual-zone refrigeration compartment holds up to 19 wine bottles
- Powerful, efficient compressor cooling technology provides precise refrigeration
- Electronic controls let you set the temperature from 36°F to 68°F
- Tempered-glass window lets you keep track of contents
- Plugs in with detachable power cord
- Spacious work surface with roto-molded ice basket for up to 22 bottles or 32 cans
- Ice basket has a center handle for easy lifting and transport
- Dry-storage compartment for barware and accessories
- Black-coated steel serving tray has handles for easy carrying
- Solid oak cutting board is ideal for prepping garnishes
  Side-mounting, black-coated speed rail adds space for six bottles of wine or spirits
- Ergonomic handle and four heavy-duty wheels (two locking) offer easy maneuverability and control