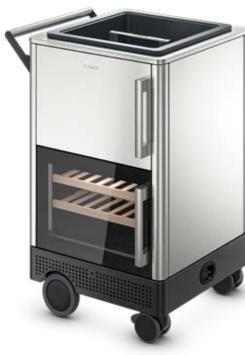

## THE CENTER OF THE PARTY

Dometic MoBar 550 is the ultimate mobile beverage center. It comes with accessories inspired by professional bartenders, and allows you to comfortably host large groups of people in your outdoor living space. With its spacious presentation and preparation area, robust stainless-steel design, heavy-duty wheels, and ergonomic handles, the MoBar can be placed at the heart of any outdoor event.

Adjustable temperature settings and dual-zone cooling provide versatility, while the generous storage capacity of its main compartment can hold up to 39 bottles or 113 cans. Up to additionally 22 bottles or 32 cans can be stored in an insulated rotomoulded ice basket, so you need never worry about running out of chilled drinks.

## **Standard Features**

- Crafted of durable, sleek stainless steel
- LED-illuminated dual-zone refrigeration compartment holds up to 39 wine bottles
- Powerful, efficient compressor cooling technology provides precise refrigeration
- Electronic controls let you set the temperature from 36°F to 68°F
- Tempered-glass window lets you keep track of contents
- Plugs in with detachable power cord; stays cool for extended time unplugged
- Spacious work surface with roto-molded ice basket for up to 22 bottles or 32 cans
- Ice basket has a center handle for easy lifting and transport
- Dry-storage compartment keeps barware and accessories organized and concealed
- Dry-storage drawer has ample clearance for standing bottles
- Black-coated steel serving tray has handles for easy carrying
- Solid oak cutting board is ideal for prepping garnishes
- Side-mounting, black-coated speed rail adds space for six bottles of wine or spirits
- Ergonomic handle and four heavy-duty wheels (two locking) offer easy maneuverability and control