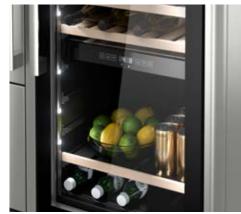

Adjustable temperature settings and dual-zone cooling provide versatility, while the generous storage capacity of its main compartment can hold up to 39 bottles or 113 cans. Up to additionally 22 bottles or 32 cans can be stored in an insulated rotomoulded ice basket, so you need never worry about running out of chilled drinks.

Large dry storage area to keep everything you need within easy reach

**Superior Ice Retention** 

Roto-molded presentation basket will keep bottles ice-cold

**Large Cold Storage Capacity** 

Dual-zone refrigerator compartment comfortably holds up to 39 bottles of wine

Keep everything you need within easy reach

**Superior Ice Retention** 

Roto-molded presentation basket will keep bottles ice-cold

**Convenient Cold Storage Capacity** 

Refrigerator compartment comfortably holds up to 19 bottles of wine