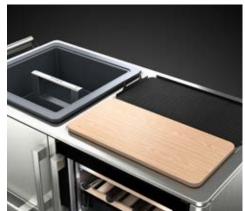

## **Standard Features**

- Crafted of durable, sleek stainless steel
- LED-illuminated dual-zone refrigeration compartment holds up to 19 wine bottles
- Powerful, efficient compressor cooling technology provides precise refrigeration
- Electronic controls let you set the temperature from 36°F to 68°F
- Tempered-glass window lets you keep track of contents
- Plugs in with detachable power cord
- Spacious work surface with roto-molded ice basket for up to 22 bottles or 32 cans
- Ice basket has a center handle for easy lifting and transport
- Dry-storage compartment for barware and accessories
- Black-coated steel serving tray has handles for easy carrying
- Solid oak cutting board is ideal for prepping garnishes
  Side-mounting, black-coated speed rail adds space for six bottles of wine or spirits
- Ergonomic handle and four heavy-duty wheels (two locking) offer easy maneuverability and control

Keep everything you need within easy reach

**Superior Ice Retention** 

Roto-molded presentation basket will keep bottles ice-cold

**Convenient Cold Storage Capacity** 

Refrigerator compartment comfortably holds up to 19 bottles of wine