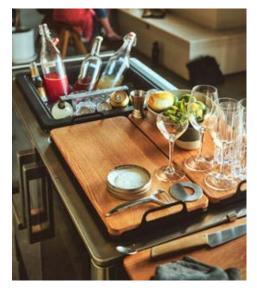

## THE CENTER OF THE PARTY

Dometic MoBar 550 is the ultimate mobile beverage center. It comes with accessories inspired by professional bartenders, and allows you to comfortably host large groups of people in your outdoor living space. With its spacious presentation and preparation area, robust stainless-steel design, heavy-duty wheels, and ergonomic handles, the MoBar can be placed at the heart of any outdoor event.

## **Standard Features**

- Crafted of durable, sleek stainless steel
- LED-illuminated dual-zone refrigeration compartment holds up to 39 wine bottles
- Powerful, efficient compressor cooling technology provides precise refrigeration
- Electronic controls let you set the temperature from 36°F to 68°F
- Tempered-glass window lets you keep track of contents
- Plugs in with detachable power cord; stays cool for extended time unplugged
- Spacious work surface with roto-molded ice basket for up to 22 bottles or 32 cans
- Ice basket has a center handle for easy lifting and transport
- Dry-storage compartment keeps barware and accessories organized and concealed
- Dry-storage drawer has ample clearance for standing bottles
- Black-coated steel serving tray has handles for easy carrying
- Solid oak cutting board is ideal for prepping garnishes
- Side-mounting, black-coated speed rail adds space for six bottles of wine or spirits
- Ergonomic handle and four heavy-duty wheels (two locking) offer easy maneuverability and control

Mood Enhancing Lighting

Keeps drinks visible, accessible, and looking enticing

**Professional Accessories** 

Developed in collaboration with professional bartenders

**Spacious Presentation Area** 

Prepare, mix, and present like a professional