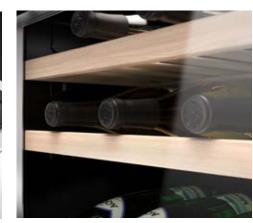

Adjustable temperature settings and dual-zone cooling provide versatility, while the generous storage capacity of its main compartment can hold up to 39 bottles or 113 cans. Up to additionally 22 bottles or 32 cans can be stored in an insulated rotomoulded ice basket, so you need never worry about running out of chilled drinks.

Large dry storage area to keep everything you need within easy reach

**Superior Ice Retention** 

Roto-molded presentation basket will keep bottles ice-cold

**Large Cold Storage Capacity** 

Dual-zone refrigerator compartment comfortably holds up to 39 bottles of wine

Keep everything you need within easy reach

**Superior Ice Retention** 

Roto-molded presentation basket will keep bottles ice-cold

**Convenient Cold Storage Capacity** 

Refrigerator compartment comfortably holds up to 19 bottles of wine