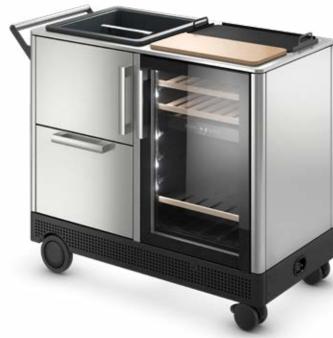

## **Standard Features**

- Crafted of durable, sleek stainless steel
- LED-illuminated dual-zone refrigeration compartment holds up to 39 wine bottles
- Powerful, efficient compressor cooling technology provides precise refrigeration
- Electronic controls let you set the temperature from 36°F to 68°F
- Tempered-glass window lets you keep track of contents
- Plugs in with detachable power cord; stays cool for extended time unplugged
- Spacious work surface with roto-molded ice basket for up to 22 bottles or 32 cans
- Ice basket has a center handle for easy lifting and transport
- Dry-storage compartment keeps barware and accessories organized and concealed
- Dry-storage drawer has ample clearance for standing bottles
- Black-coated steel serving tray has handles for easy carrying
- Solid oak cutting board is ideal for prepping garnishes
- Side-mounting, black-coated speed rail adds space for six bottles of wine or spirits
- Ergonomic handle and four heavy-duty wheels (two locking) offer easy maneuverability and control

Large dry storage area to keep everything you need within easy reach

**Superior Ice Retention** 

Roto-molded presentation basket will keep bottles ice-cold

**Large Cold Storage Capacity** 

Dual-zone refrigerator compartment comfortably holds up to 39 bottles of wine

Mood Enhancing Lighting

Keeps drinks visible, accessible, and looking enticing

**Professional Accessories** 

Developed in collaboration with professional bartenders

**Spacious Presentation Area** 

Prepare, mix, and present like a professional