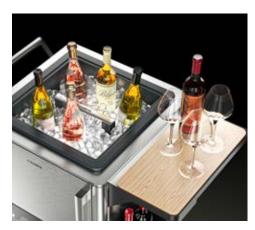

Adjustable temperature settings and dual-zone cooling provide versatility, while the generous storage capacity of its main compartment can hold up to 39 bottles or 113 cans. Up to additionally 22 bottles or 32 cans can be stored in an insulated rotomoulded ice basket, so you need never worry about running out of chilled drinks.

Large dry storage area to keep everything you need within easy reach

**Superior Ice Retention** 

Roto-molded presentation basket will keep bottles ice-cold

**Large Cold Storage Capacity** 

Dual-zone refrigerator compartment comfortably holds up to 39 bottles of wine

Mood Enhancing Lighting

Keeps drinks visible, accessible, and looking enticing

**Professional Accessories** 

Developed in collaboration with professional bartenders

**Spacious Presentation Area** 

Prepare, mix, and present like a professional

Keep everything you need within easy reach

**Superior Ice Retention** 

Roto-molded presentation basket will keep bottles ice-cold

**Convenient Cold Storage Capacity** 

Refrigerator compartment comfortably holds up to 19 bottles of wine

**Mood Enhancing Lighting** 

Keeps drinks visible, accessible, and looking enticing

**Professional Accessories** 

Developed in collaboration with professional bartenders

**Spacious Presentation Area** 

Prepare, mix, and present like a professional