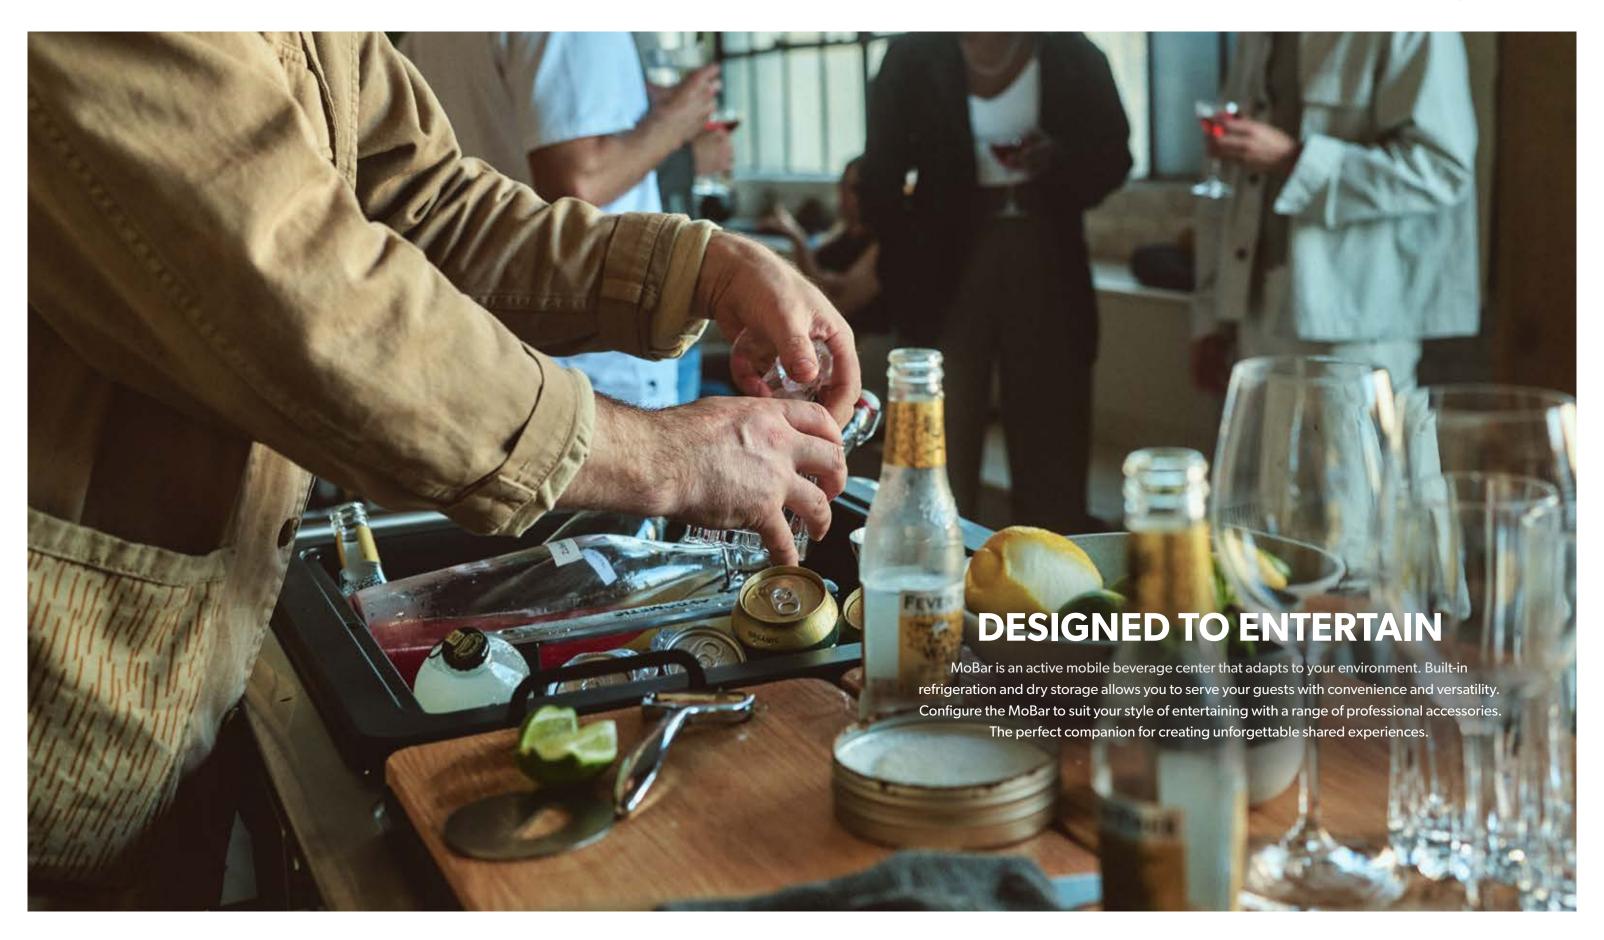

## THE CENTER OF THE PARTY

Dometic MoBar 550 is the ultimate mobile beverage center. It comes with accessories inspired by professional bartenders, and allows you to comfortably host large groups of people in your outdoor living space. With its spacious presentation and preparation area, robust stainless-steel design, heavy-duty wheels, and ergonomic handles, the MoBar can be placed at the heart of any outdoor event.

Adjustable temperature settings and dual-zone cooling provide versatility, while the generous storage capacity of its main compartment can hold up to 39 bottles or 113 cans. Up to additionally 22 bottles or 32 cans can be stored in an insulated rotomoulded ice basket, so you need never worry about running out of chilled drinks.