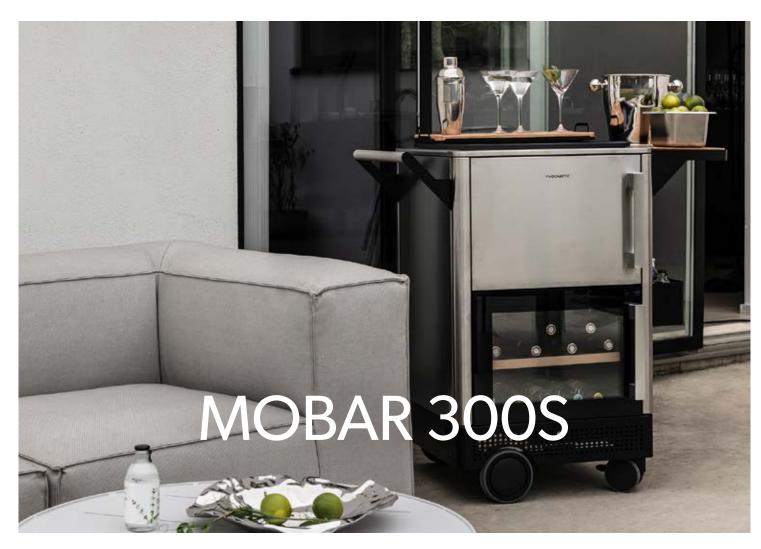

## **GREATER CONVENIENCE**

The Dometic MoBar 300 is the ultimate mobile bar for your outdoor living space. Professionally graded with a timeless state-of-the-art patented design, it doesn't compromise style for functionality or convenience, allowing hosts and their guests to socialize outdoors without ever missing a moment.

Efficient cooling provides versatility, while the generous storage capacity of its main compartment can hold up to 19 bottles or 70 cans. Up to additionally 22 bottles or 32 cans can be stored in an insulated rotomoulded ice basket, so you need never worry about running out of chilled drinks.

## **Standard Features**

- Crafted of durable, sleek stainless steel
- LED-illuminated dual-zone refrigeration compartment holds up to 19 wine bottles
- Powerful, efficient compressor cooling technology provides precise refrigeration
- Electronic controls let you set the temperature from 36°F to 68°F
- Tempered-glass window lets you keep track of contents
- Plugs in with detachable power cord
- Spacious work surface with roto-molded ice basket for up to 22 bottles or 32 cans
- Ice basket has a center handle for easy lifting and transport
- Dry-storage compartment for barware and accessories
- Black-coated steel serving tray has handles for easy carrying
- Solid oak cutting board is ideal for prepping garnishes
  Side-mounting, black-coated speed rail adds space for six bottles of wine or spirits
- Ergonomic handle and four heavy-duty wheels (two locking) offer easy maneuverability and control