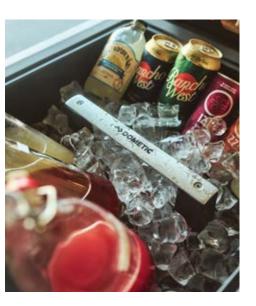

Adjustable temperature settings and dual-zone cooling provide versatility, while the generous storage capacity of its main compartment can hold up to 39 bottles or 113 cans. Up to additionally 22 bottles or 32 cans can be stored in an insulated rotomoulded ice basket, so you need never worry about running out of chilled drinks.

Large dry storage area to keep everything you need within easy reach

**Superior Ice Retention** 

Roto-molded presentation basket will keep bottles ice-cold

**Large Cold Storage Capacity** 

Dual-zone refrigerator compartment comfortably holds up to 39 bottles of wine

Keep everything you need within easy reach

**Superior Ice Retention** 

Roto-molded presentation basket will keep bottles ice-cold

**Convenient Cold Storage Capacity** 

Refrigerator compartment comfortably holds up to 19 bottles of wine