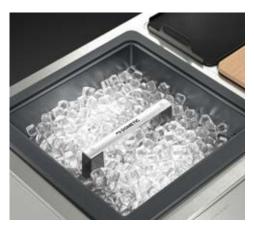

Adjustable temperature settings and dual-zone cooling provide versatility, while the generous storage capacity of its main compartment can hold up to 39 bottles or 113 cans. Up to additionally 22 bottles or 32 cans can be stored in an insulated rotomoulded ice basket, so you need never worry about running out of chilled drinks.

Large dry storage area to keep everything you need within easy reach

**Superior Ice Retention** 

Roto-molded presentation basket will keep bottles ice-cold

**Large Cold Storage Capacity** 

Dual-zone refrigerator compartment comfortably holds up to 39 bottles of wine

Keep everything you need within easy reach

**Superior Ice Retention** 

Roto-molded presentation basket will keep bottles ice-cold

**Convenient Cold Storage Capacity** 

Refrigerator compartment comfortably holds up to 19 bottles of wine