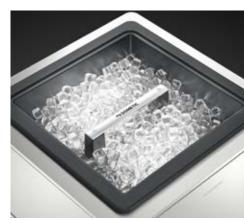

Adjustable temperature settings and dual-zone cooling provide versatility, while the generous storage capacity of its main compartment can hold up to 39 bottles or 113 cans. Up to additionally 22 bottles or 32 cans can be stored in an insulated rotomoulded ice basket, so you need never worry about running out of chilled drinks.

Large dry storage area to keep everything you need within easy reach

**Superior Ice Retention** 

Roto-molded presentation basket will keep bottles ice-cold

**Large Cold Storage Capacity** 

Dual-zone refrigerator compartment comfortably holds up to 39 bottles of wine

Keep everything you need within easy reach

**Superior Ice Retention** 

Roto-molded presentation basket will keep bottles ice-cold

**Convenient Cold Storage Capacity** 

Refrigerator compartment comfortably holds up to 19 bottles of wine