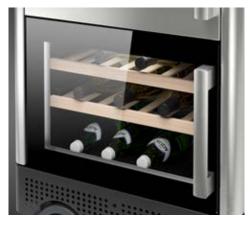

Adjustable temperature settings and dual-zone cooling provide versatility, while the generous storage capacity of its main compartment can hold up to 39 bottles or 113 cans. Up to additionally 22 bottles or 32 cans can be stored in an insulated rotomoulded ice basket, so you need never worry about running out of chilled drinks.

## **Standard Features**

- Crafted of durable, sleek stainless steel
- LED-illuminated dual-zone refrigeration compartment holds up to 39 wine bottles
- Powerful, efficient compressor cooling technology provides precise refrigeration
- Electronic controls let you set the temperature from 36°F to 68°F
- Tempered-glass window lets you keep track of contents
- Plugs in with detachable power cord; stays cool for extended time unplugged
- Spacious work surface with roto-molded ice basket for up to 22 bottles or 32 cans
- Ice basket has a center handle for easy lifting and transport
- Dry-storage compartment keeps barware and accessories organized and concealed
- Dry-storage drawer has ample clearance for standing bottles
- Black-coated steel serving tray has handles for easy carrying
- Solid oak cutting board is ideal for prepping garnishes
- Side-mounting, black-coated speed rail adds space for six bottles of wine or spirits
- Ergonomic handle and four heavy-duty wheels (two locking) offer easy maneuverability and control

Large dry storage area to keep everything you need within easy reach

**Superior Ice Retention** 

Roto-molded presentation basket will keep bottles ice-cold

**Large Cold Storage Capacity** 

Dual-zone refrigerator compartment comfortably holds up to 39 bottles of wine