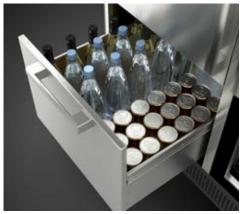

Adjustable temperature settings and dual-zone cooling provide versatility, while the generous storage capacity of its main compartment can hold up to 39 bottles or 113 cans. Up to additionally 22 bottles or 32 cans can be stored in an insulated rotomoulded ice basket, so you need never worry about running out of chilled drinks.

Large dry storage area to keep everything you need within easy reach

**Superior Ice Retention** 

Roto-molded presentation basket will keep bottles ice-cold

**Large Cold Storage Capacity** 

Dual-zone refrigerator compartment comfortably holds up to 39 bottles of wine

Efficient cooling provides versatility, while the generous storage capacity of its main compartment can hold up to 19 bottles or 70 cans. Up to additionally 22 bottles or 32 cans can be stored in an insulated rotomoulded ice basket, so you need never worry about running out of chilled drinks.