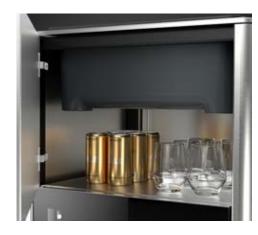

## **Standard Features**

- Crafted of durable, sleek stainless steel
- LED-illuminated dual-zone refrigeration compartment holds up to 39 wine bottles
- Powerful, efficient compressor cooling technology provides precise refrigeration
- Electronic controls let you set the temperature from 36°F to 68°F
- Tempered-glass window lets you keep track of contents
- Plugs in with detachable power cord; stays cool for extended time unplugged
- Spacious work surface with roto-molded ice basket for up to 22 bottles or 32 cans
- Ice basket has a center handle for easy lifting and transport
- Dry-storage compartment keeps barware and accessories organized and concealed
- Dry-storage drawer has ample clearance for standing bottles
- Black-coated steel serving tray has handles for easy carrying
- Solid oak cutting board is ideal for prepping garnishes
- Side-mounting, black-coated speed rail adds space for six bottles of wine or spirits
- Ergonomic handle and four heavy-duty wheels (two locking) offer easy maneuverability and control

## **Standard Features**

- Crafted of durable, sleek stainless steel
- LED-illuminated dual-zone refrigeration compartment holds up to 19 wine bottles
- Powerful, efficient compressor cooling technology provides precise refrigeration
- Electronic controls let you set the temperature from 36°F to 68°F
- Tempered-glass window lets you keep track of contents
- Plugs in with detachable power cord
- Spacious work surface with roto-molded ice basket for up to 22 bottles or 32 cans
- Ice basket has a center handle for easy lifting and transport
- Dry-storage compartment for barware and accessories
- Black-coated steel serving tray has handles for easy carrying
- Solid oak cutting board is ideal for prepping garnishes
  Side-mounting, black-coated speed rail adds space for six bottles of wine or spirits
- Ergonomic handle and four heavy-duty wheels (two locking) offer easy maneuverability and control