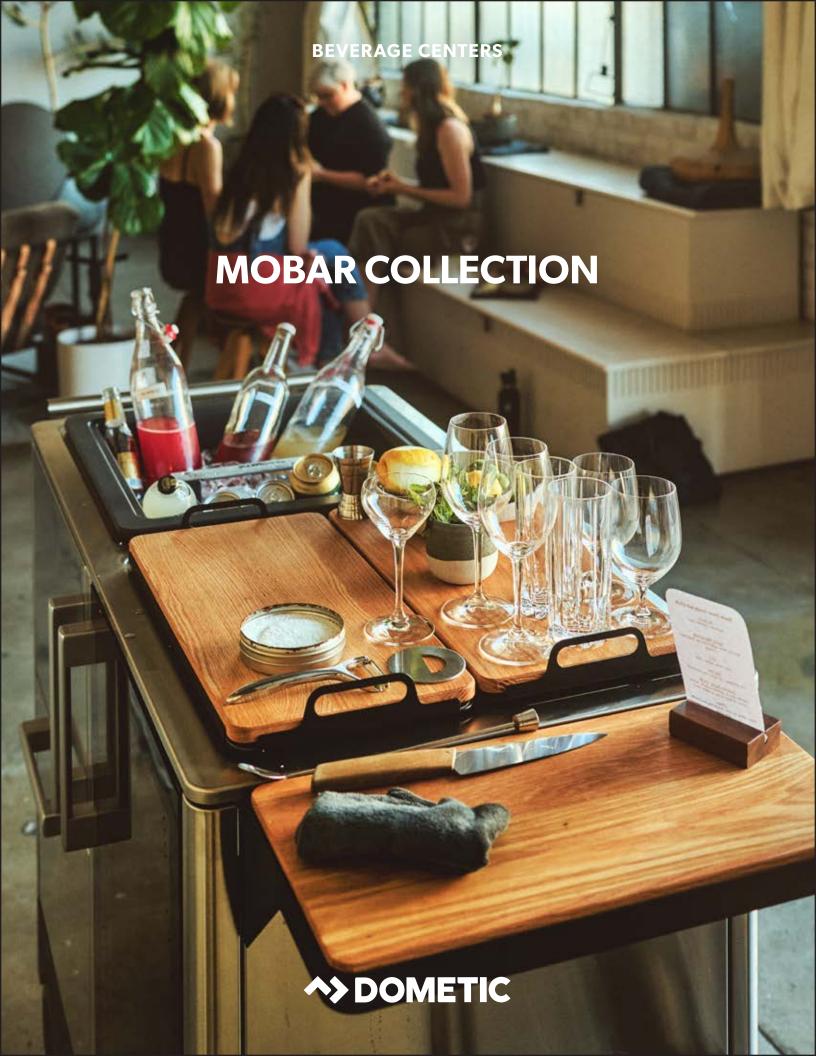

**MOBILE BEVERAGE CENTERS** 

## THE CENTER OF THE PARTY

Dometic MoBar 550 is the ultimate mobile beverage center. It comes with accessories inspired by professional bartenders, and allows you to comfortably host large groups of people in your outdoor living space. With its spacious presentation and preparation area, robust stainless-steel design, heavy-duty wheels, and ergonomic handles, the MoBar can be placed at the heart of any outdoor event.

## **Standard Features**

- Crafted of durable, sleek stainless steel
- LED-illuminated dual-zone refrigeration compartment holds up to 39 wine bottles
- Powerful, efficient compressor cooling technology provides precise refrigeration
- Electronic controls let you set the temperature from 36°F to 68°F
- Tempered-glass window lets you keep track of contents
- Plugs in with detachable power cord; stays cool for extended time unplugged
- Spacious work surface with roto-molded ice basket for up to 22 bottles or 32 cans
- Ice basket has a center handle for easy lifting and transport
- Dry-storage compartment keeps barware and accessories organized and concealed
- Dry-storage drawer has ample clearance for standing bottles
- Black-coated steel serving tray has handles for easy carrying
- Solid oak cutting board is ideal for prepping garnishes
- Side-mounting, black-coated speed rail adds space for six bottles of wine or spirits
- Ergonomic handle and four heavy-duty wheels (two locking) offer easy maneuverability and control