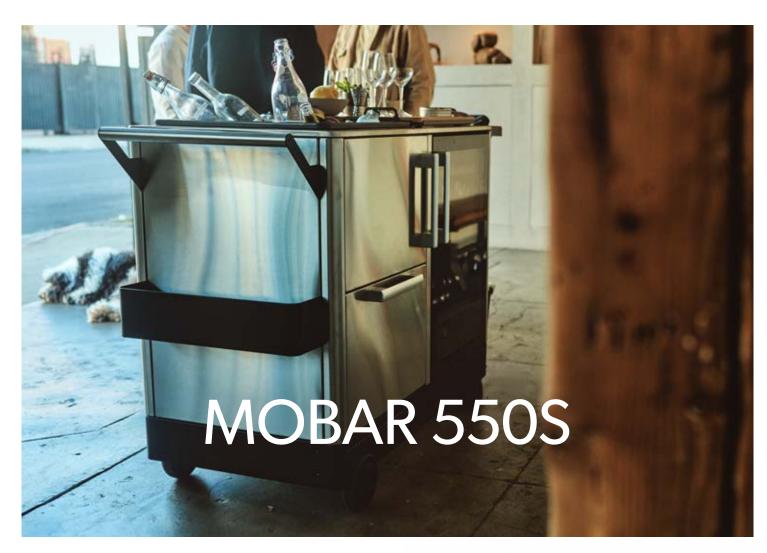

## THE CENTER OF THE PARTY

Dometic MoBar 550 is the ultimate mobile beverage center. It comes with accessories inspired by professional bartenders, and allows you to comfortably host large groups of people in your outdoor living space. With its spacious presentation and preparation area, robust stainless-steel design, heavy-duty wheels, and ergonomic handles, the MoBar can be placed at the heart of any outdoor event.

Adjustable temperature settings and dual-zone cooling provide versatility, while the generous storage capacity of its main compartment can hold up to 39 bottles or 113 cans. Up to additionally 22 bottles or 32 cans can be stored in an insulated rotomoulded ice basket, so you need never worry about running out of chilled drinks.

## **Standard Features**

- Crafted of durable, sleek stainless steel
- LED-illuminated dual-zone refrigeration compartment holds up to 39 wine bottles
- Powerful, efficient compressor cooling technology provides precise refrigeration
- Electronic controls let you set the temperature from 36°F to 68°F
- Tempered-glass window lets you keep track of contents
- Plugs in with detachable power cord; stays cool for extended time unplugged
- Spacious work surface with roto-molded ice basket for up to 22 bottles or 32 cans
- Ice basket has a center handle for easy lifting and transport
- Dry-storage compartment keeps barware and accessories organized and concealed
- Dry-storage drawer has ample clearance for standing bottles
- Black-coated steel serving tray has handles for easy carrying
- Solid oak cutting board is ideal for prepping garnishes
- Side-mounting, black-coated speed rail adds space for six bottles of wine or spirits
- Ergonomic handle and four heavy-duty wheels (two locking) offer easy maneuverability and control